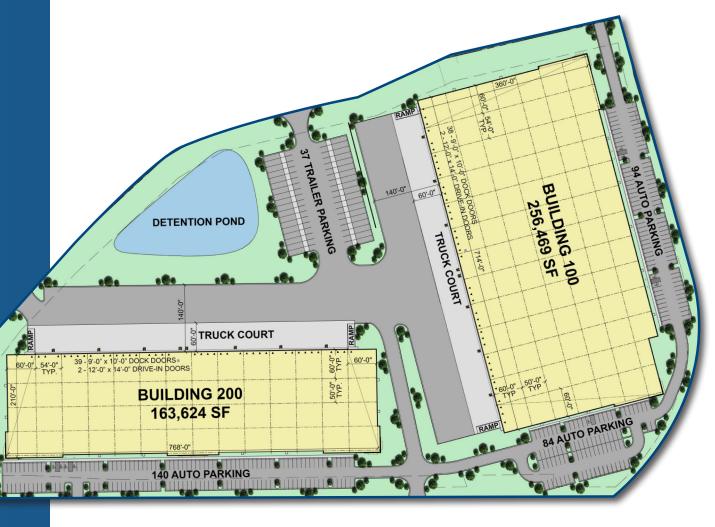

#### BUILDING 100: BUILDING 200:

256,469 SF 38 DOCK DOORS 2 DRIVE IN DOORS 163,624 SF 39 DOCK DOORS 2 DRIVE IN DOORS