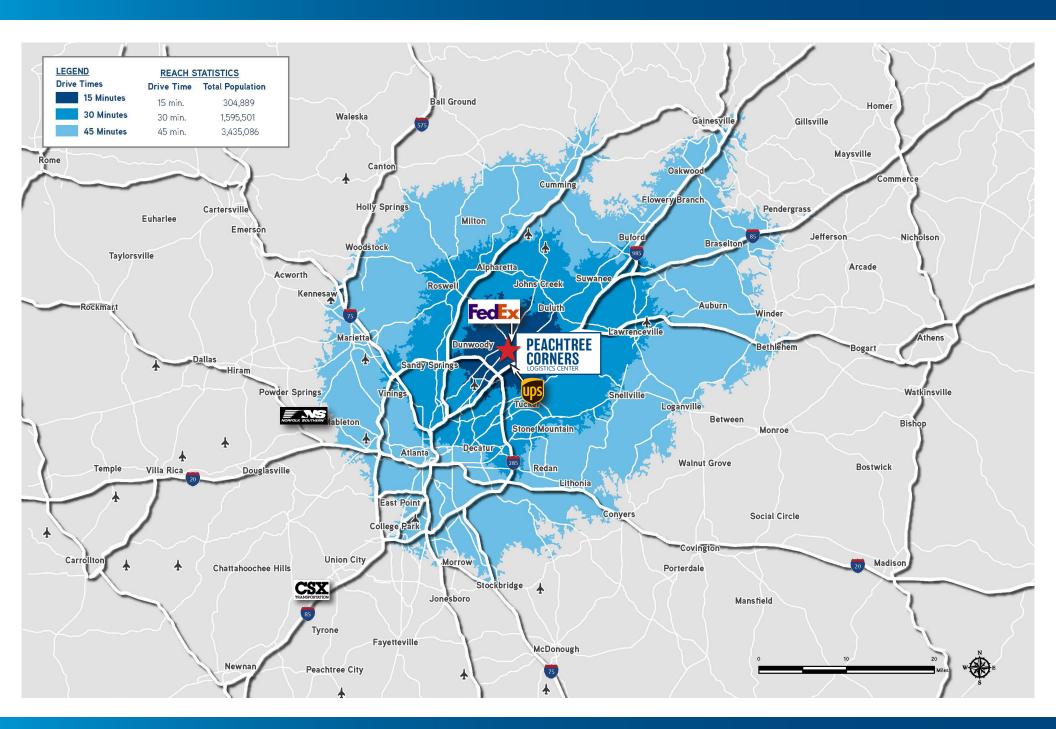

G 100: 256,469 SF BUILDING 200: 163,624 SF** 

6455 OLD PEACHTREE ROAD, PEACHTREE CORNERS, GA

PRICE WEAVER | +1 404 877 9266 price.weaver@colliers.com

**BEN LOGUE, SIOR |** +1 404 877 9232 ben.logue@colliers.com

**HOOPER WILKINSON | +1 404 877 9233** hooper.wilkinson@colliers.com

**HARRISON MARSTELLER** | +1 404 877 9219 harrison.marsteller@colliers.com



## > Premier in-fill location

- > 2 Rear-load buildings
- **>** BTS office
- > 32' clear height
- > 54' x 50' columns
- > 60' speed bays
- > 6" thick, 4,000 PSI concrete flooring
- > 8" thick exterior walls
- > 45 mil TPO roof
- > ESFR sprinklers
- > On-site trailer storage
- > Tax incentives

#### BUILDING 100: BUILDING 200:

256,469 SF 38 DOCK DOORS 2 DRIVE IN DOORS 163,624 SF 39 DOCK DOORS 2 DRIVE IN DOORS



### DRIVE TIME MAP



# PEACHTREE CORNERS LOGISTICS CENTER

TAX INCENTIVES:

Peachtree Corners Logistics Center is located in the Federal Opportunity Zone and a Less Developed Census Tract (LDCT). Companies locating in a LDCT and creating more than five jobs may receive credits of up to \$3,500 per job, per year for five years. For more information, click <u>HERE</u>.

**DISTANCE TO:** 

| 1-2854                             | miles |
|------------------------------------|-------|
| FedEx Hub 1.4   UPS Hub 3.2        |       |
| Norfolk Southern - Austell         |       |
| Hartsfield Jackson Int'l Airport30 | miles |
| Inland Port Greer146               | miles |
| Port of Savannah267                | miles |
| Port of Charleston                 | miles |



#### LEASING INFORMATION:

I-85...

PRICE WEAVER |